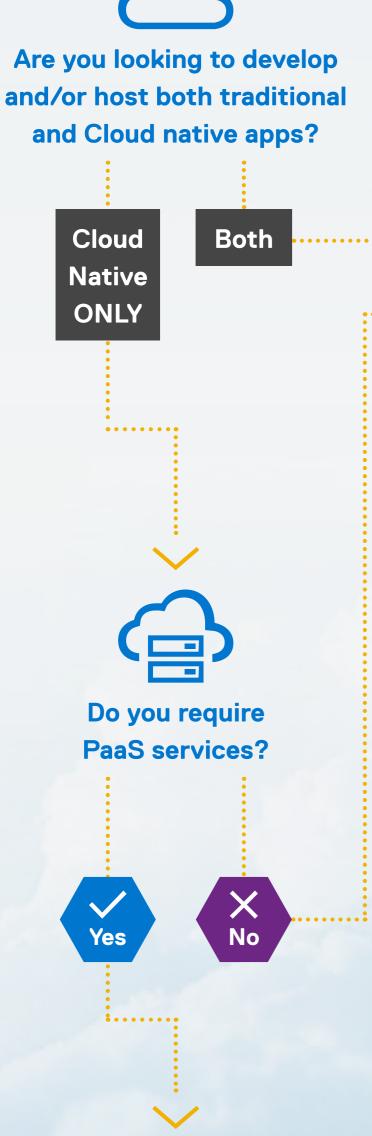

highly automated, turnkey general purpose hybrid cloud solution or a more flexible solution?

Flexibility Automation

Do you require minimal scaling requirements or have expertise to manage at scale?

No

vSphere 7 with Tanzu on VxRail

Hyperconverged infrastructure system for traditional and cloud native apps based on vSphere with Kubernetes, offering flexibility of network architecture.

common developer & IT
management experience and
native vSphere pods services?